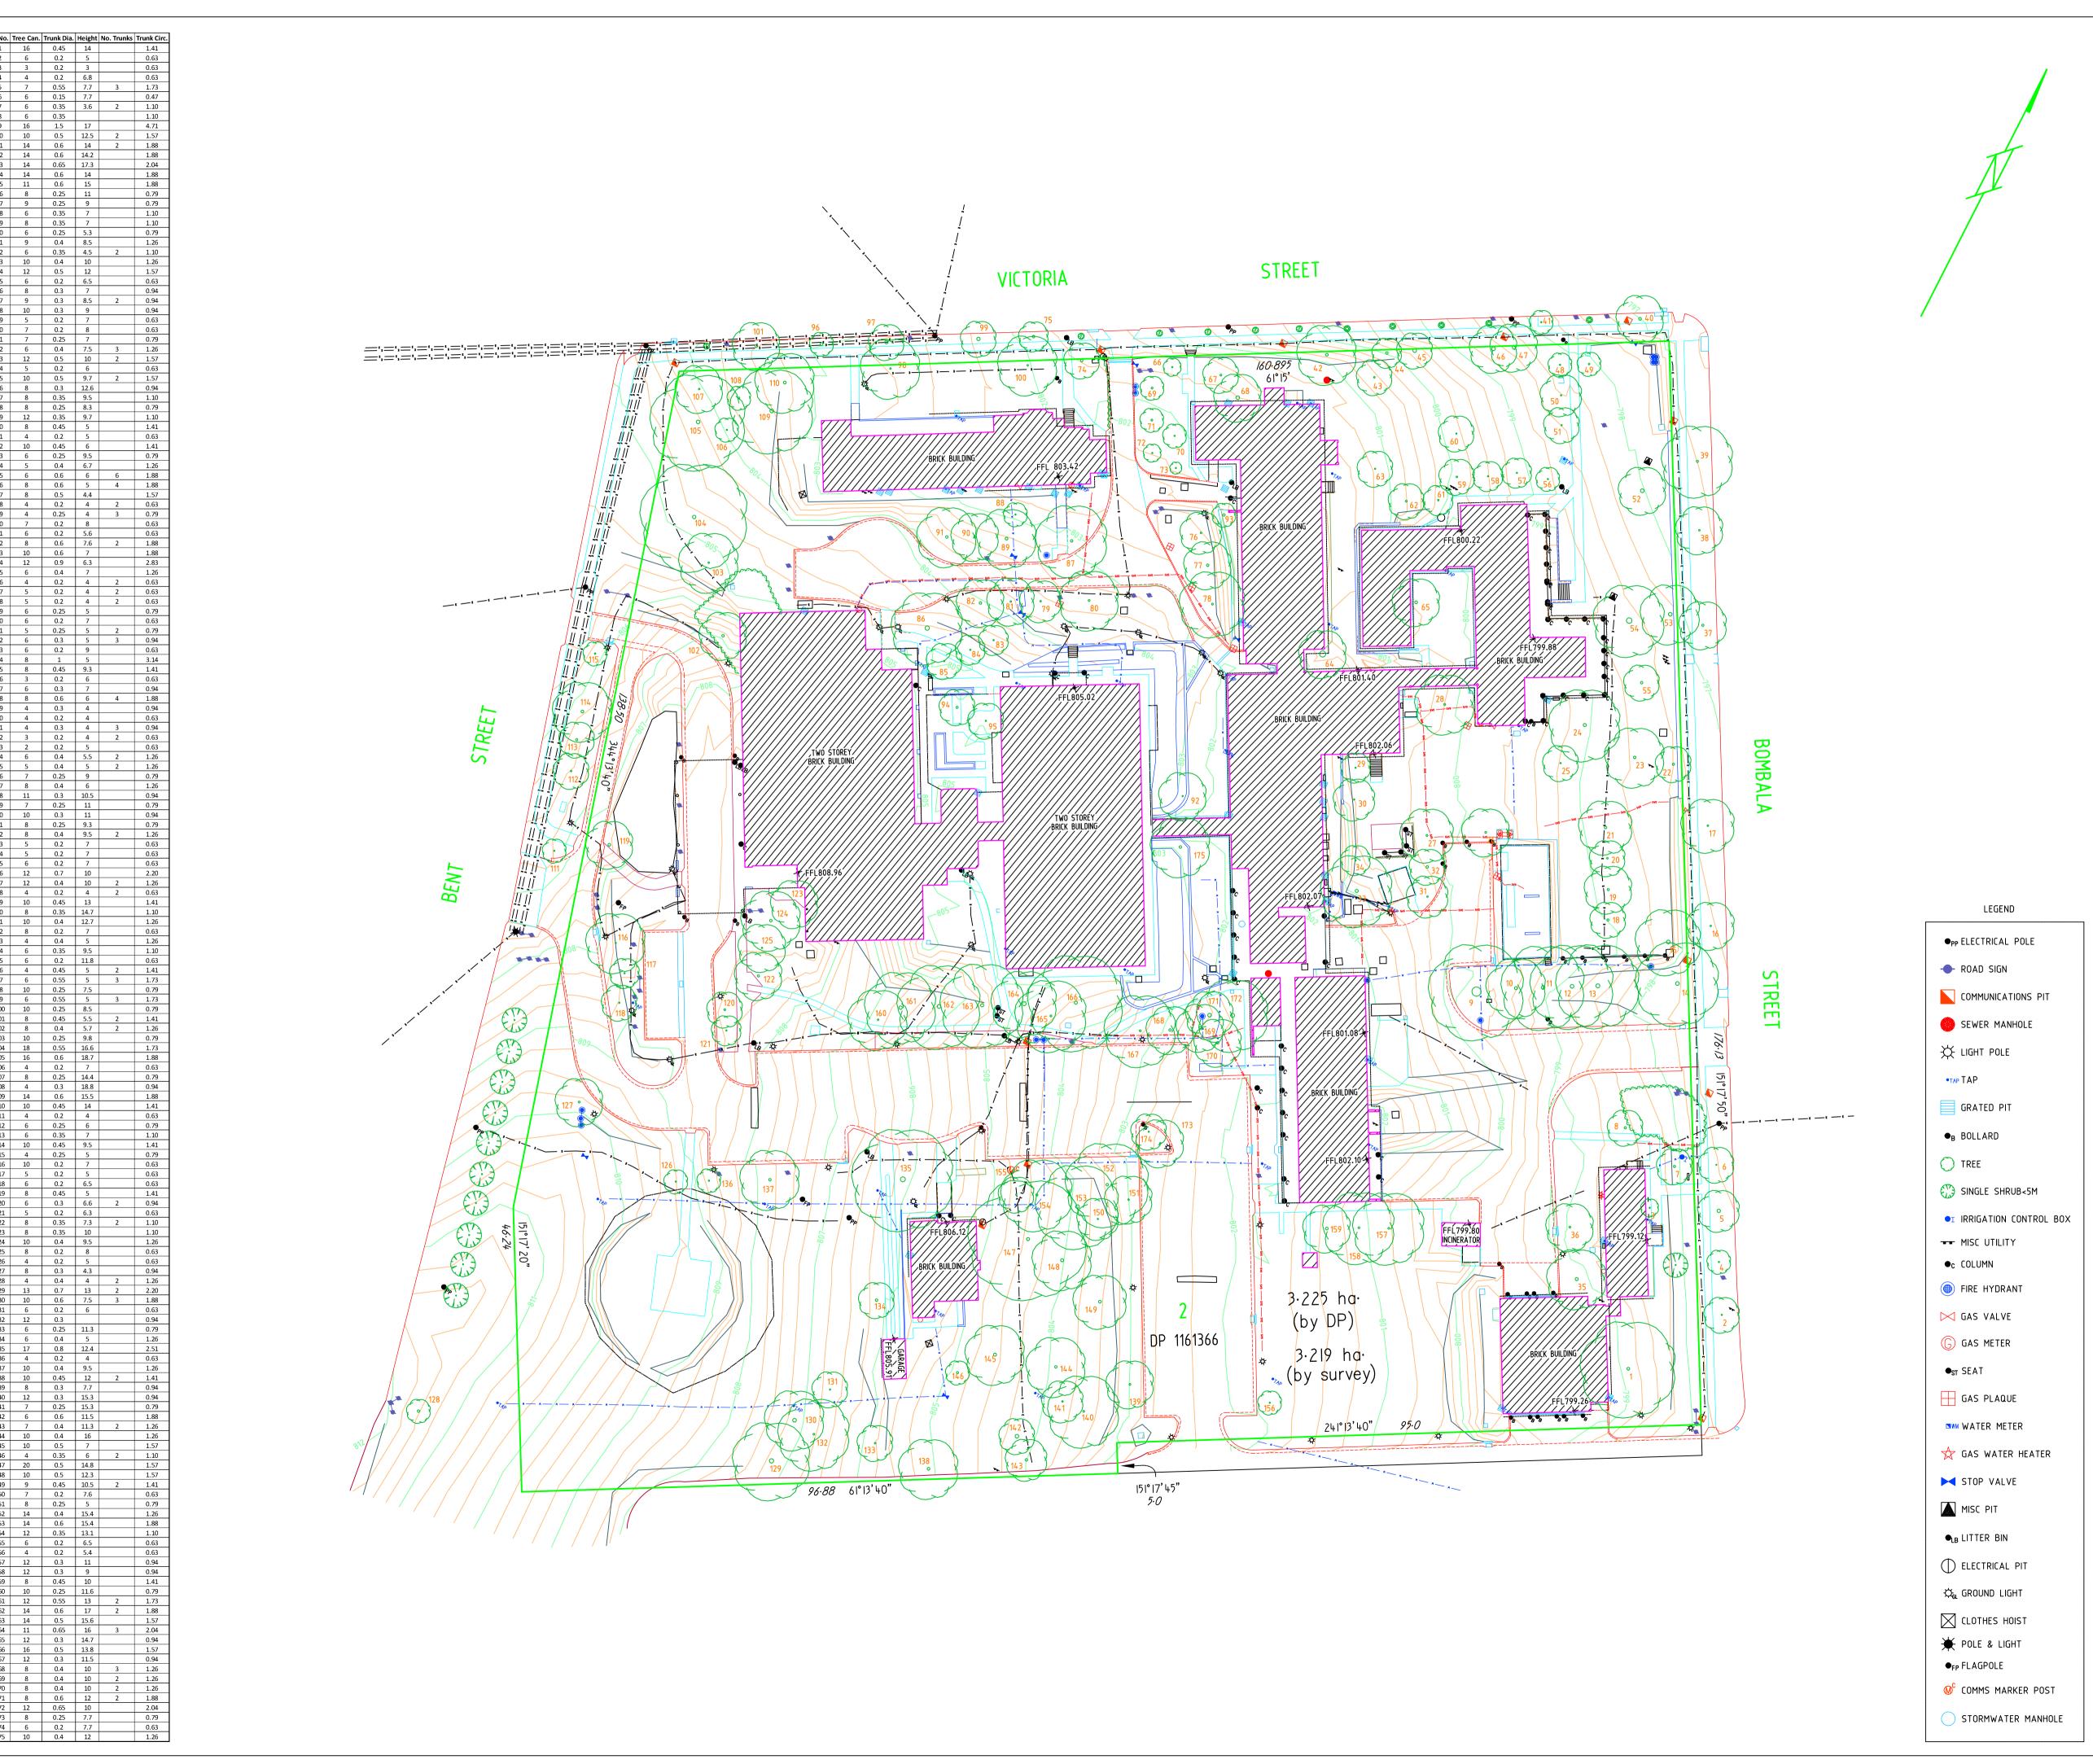

## JOHNSTAFF PROJECTS

This plan of survey and its associated digital data was prepared under instruction to meet specification as agreed. This information should not be used or relied upon by any other party.

Boundaries shown on this plan have been determined from marks found and may be inconsistent with current deposited plans. Before future development we recommend a redefinition survey to be undertaken.

The symbols used in this plan and associated digital data do not necessarily reflect the size and orientation of the object they represent.

Tree canopies are shown as a circular representation only and may not reflect irregular canopies.

Services shown hereon have been determined from a combination of visual evidence and tracing by D-Tech Services. Prior to any demolition, excavation or construction on the site the relevant authority should be contacted to establish detailed location and depth.

Survey data including services shown on this plan is correct at the date of survey. Site conditions may have altered since the date of survey & we advise that the survey data may need verification.

No easements are shown on the relevant deposited plan or the ACTmapi data base. We recommend that easement information should be verified with a title search to ensure that it is accurate and current.

Every effort has been made to ensure that the model within this data set is an accurate representation of the actual surface. Isolated deflections in the surface could occur between surveyed data points and these deflections may not be in the model.

Plan to be read in conjunction with the digital data.

Contour Interval 0.25m

BM PM12513 RL 796.534

> 0 5 10 2 1:500

**SURVEYS** 

11-13 Lawry Place MACQUARIE, ACT 2614

T: (02) 6202 7600

T: (02) 9634 2866 Suite 8, 38 Brookhollow Ave.,

Datum A.H.D

INCORPORATING: WILLIAM L. BACKHOUSE

SURVEYORS, PLANNERS & DEVELOPMENT CONSULTANTS.

Norwest Business Park Baulkham Hills, NSW 2153 Surveyed

Drawn Checked Approved

Surveyor, Registered under the Surveying

## **DETAIL SURVEY**

A.KEHOE

COOMA HOSPITAL & HEALTH SERVICE LOT 2, DP 1161366 COOMA

Proj No. 17229 Rev 17229\_DT\_001 Sheet No. 1 of 1

© LANDdata SURVEYS Pty Limited ABN 97 118 699 728